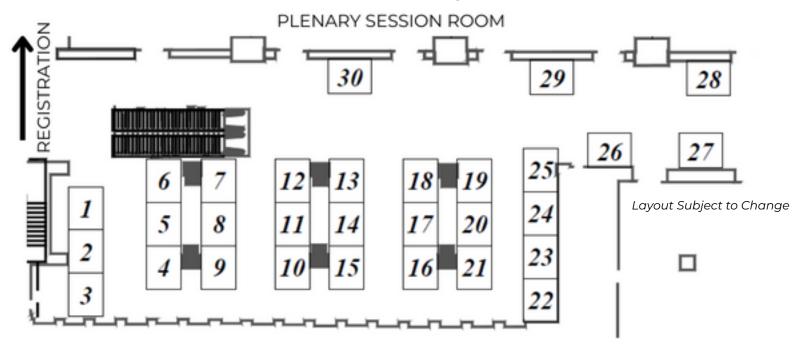

# PARTICIPATE

- May 8 12:00 PM 5:00 PM Exhibit Set Up
- May 9 8:00 AM 5:00 PM Exhibits Open
- May 10 9:00 AM 5:30 PM Exhibits Open
- May 11 8:00 AM 12:00 PM Exhibits Open
  - 12:00 PM 3:45 PM **Exhibit Dismantle**

## ENGAGE

Meet face-to-face with conference attendees in our centrally located exhibit hall. We have placed the Exhibit Hall in the main foyer to drive traffic to YOUR booth! Refreshments will be made available in the hall at all breaks so it will be the place to be. Reserve your spot today!

### National VOAD Member Booth: \$750 National VOAD Partner Booth: \$1,000 Other Organization Booth: \$1,500

Includes:

- 8x10' Booth with Pipe & Drape
- Identification Sign
- 6' Draped Table
- Two Chairs
- Wastebasket
- One Complimentary Conference Registration

#### TABLE SPACE

Space is available on a first-come, first-served basis, with preference given to the level of vendor participation. Every effort will be made to comply with preferences as to location requested by the Exhibitor; however, show management reserves the right to make the final determination of all spaces assignments and reserves the right to reconfigure exhibit space in the best interests of the conference.

#### EXHIBIT SPACE

Exhibit fee includes (1) 6' skirted table, (2) chairs and (1) wastebasket. If you have special requirements such as large equipment or elaborate display, please contact the National VOAD office to receive additional information.